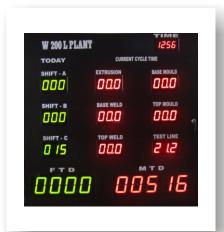

## Andon / Production Display

Ajinkya offers production displays to show information like production count, turn around time, shift count, total production, efficiency, information display systems, production display systems etc. as per user requirement. These displays are also termed as Andon displays. These production displays are custom built to suit user requirement.

## FEATURES

- Indoor as well as outdoor visibility displays
- Character Size from 0.5" to 1ft or more
- Numeric as well as alphanumeric character displays. User can give customized messages like welcome message to visitors / delegates or wish happy birthday to workers. It can also be used for giving fault messages in system.
- Built in counter for production counting with storage in case of power off. These displays can have their own counting capability with memory storage. Thus they can be stand alone independent of PC or PLC keeping track of data.
- Storage of shift production, total production during day, production during month etc. This information can be transferred to PC for further report generation and processing.
- Round LED indications for events. LED lamps glowing can be used for occurrence of different events. These LED clusters can be different colours or multi colour to change the colour depending on the event. Eg when machine starts LED indication can be Green and when machine stops, it can turn in Red.
- Different character colours like red, green, amber, blue etc.
- ! RS232 / RS485 / Ethernet TCP/IP interface with ASCII / Modbus protocol. User can Interface these displays to PC / PLC / SCADA Software for updating data automatically from time to time.