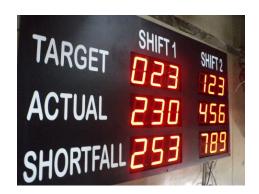

## Andon / Production Display

Ajinkya offers production displays to show information like production count, turn around time, shift count, total production, efficiency, information display systems, production display systems etc. as per user requirement. These displays are also termed as Andon displays. These production displays are custom built to suit user requirement.

## FEATURES

- Indoor as well as outdoor visibility displays
- Character Size from 0.5" to 1ft or more
- Numeric as well as alphanumeric character displays. User can give customized messages like welcome message to visitors / delegates or wish happy birthday to workers. It can also be used for giving fault messages in system.
- Built in counter for production counting with storage in case of power off. These displays can have their own counting capability with memory storage. Thus they can be stand alone independent of PC or PLC keeping track of data.
- Storage of shift production, total production during day, production during month etc. This information can be transferred to PC for further report generation and processing.
- Round LED indications for events. LED lamps glowing can be used for occurrence of different events. These LED clusters can be different colours or multi colour to change the colour depending on the event. Eg when machine starts LED indication can be Green and when machine stops, it can turn in Red.
- Different character colours like red, green, amber, blue etc.
- ! RS232 / RS485 / Ethernet TCP/IP interface with ASCII / Modbus protocol. User can Interface these displays to PC / PLC / SCADA Software for updating data automatically from time to time.