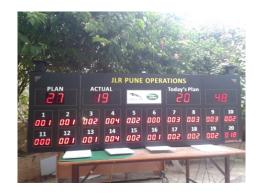

## Andon / Production Display

Ajinkya offers production displays to show information like production count, turn around time, shift count, total production, efficiency, information display systems, production display systems etc. as per user requirement. These displays are also termed as Andon displays. These production displays are custom built to suit user requirement.

## FEATURES

- Indoor as well as outdoor visibility displays
- Character Size from 0.5" to 1ft or more
- Numeric as well as alphanumeric character displays. User can give customized messages like welcome message to visitors / delegates or wish happy birthday to workers. It can also be used for giving fault messages in system.
- Built in counter for production counting with storage in case of power off. These displays can have their own counting capability with memory storage. Thus they can be stand alone independent of PC or PLC keeping track of data.
- Storage of shift production, total production during day, production during month etc. This information can be transferred to PC for further report generation and processing.
- Round LED indications for events. LED lamps glowing can be used for occurrence of different events. These LED clusters can be different colours or multi colour to change the colour depending on the event. Eg when machine starts LED indication can be Green and when machine stops, it can turn in Red.
- Different character colours like red, green, amber, blue etc.
- ! RS232 / RS485 / Ethernet TCP/IP interface with ASCII / Modbus protocol. User can Interface these displays to PC / PLC / SCADA Software for updating data automatically from time to time.