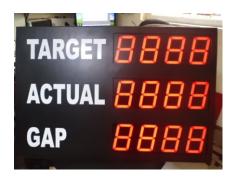

## Andon / Production Display

Ajinkya offers production displays to show information like production count, turn around time, shift count, total production, efficiency, information display systems, production display systems etc. as per user requirement. These displays are also termed as Andon displays. These production displays are custom built to suit user requirement.

## FEATURES

- Indoor as well as outdoor visibility displays
- Character Size from 0.5" to 1ft or more
- Numeric as well as alphanumeric character displays. User can give customized messages like welcome message to visitors / delegates or wish happy birthday to workers. It can also be used for giving fault messages in system.
- Built in counter for production counting with storage in case of power off. These displays can have their own counting capability with memory storage. Thus they can be stand alone independent of PC or PLC keeping track of data.
- Storage of shift production, total production during day, production during month etc. This information can be transferred to PC for further report generation and processing.
- Round LED indications for events. LED lamps glowing can be used for occurrence of different events. These LED clusters can be different colours or multi colour to change the colour depending on the event. Eg when machine starts LED indication can be Green and when machine stops, it can turn in Red.
- Different character colours like red, green, amber, blue etc.
- ! RS232 / RS485 / Ethernet TCP/IP interface with ASCII / Modbus protocol. User can Interface these displays to PC / PLC / SCADA Software for updating data automatically from time to time.