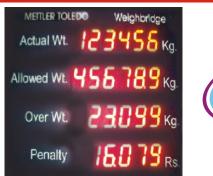

#### **PRODUCTION DISPLAYS** Traffic / Octroi / Weighbridge / Truck Terminals Display to show production information